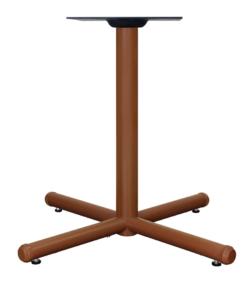

# x-base

Table Base

Kwalu's X- bases offer the straightforward practicality of a stable table base, with all of Kwalu's inherent benefits when it comes to style and maintenance. Wheelchair height base is also available.

Model: TBL32 32W 32D 28.5H