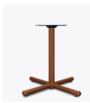

# x-base

Table Base

Kwalu's X- bases offer the straightforward practicality of a stable table base, with all of Kwalu's inherent benefits when it comes to style and maintenance. Wheelchair height base is also available.

# Statement of Line

20.5W 20.5D 28.5H

**TBL32** 32W 32D 28.5H

**TBL40** 35.88W 35.88D 28.5H

**TBL24W** 20.5W 20.5D 30.5H

**TBL32W** 32W 32D 30.5H

**TBL40W** 35.88W 35.88D 30.5H