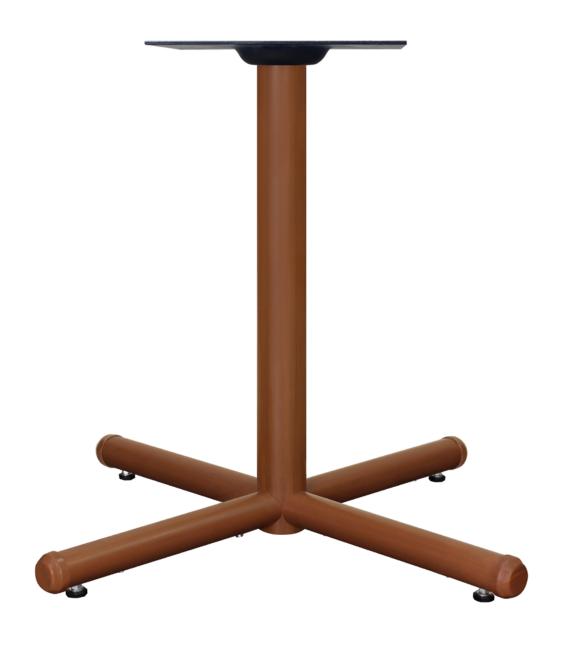

# x-base

Table Base

Kwalu's X- bases offer the straightforward practicality of a stable table base, with all of Kwalu's inherent benefits when it comes to style and maintenance. Wheelchair height base is also available.

Model: TBL32 32W 32D 28.5H

### **Durable Finish**

Kwalu's solid surface (1/8" thick) proprietary finish doesn't have any of the drawbacks of wood. The frames are moisture impervious, graffiti-resistant, easy to clean and maintenance-free.

Adjustable Height Glides

The height of the glides can be adjusted manually to accommodate uneven flooring.

**Different Sizes** 

Choose from 3 base sizes – small, medium and large.

Optional Wheelchair Height

Wheelchair height base is available and is optional.

Compatible Table Tops

Accommodates a variety of round, square and rectangle table tops, all sold separately.