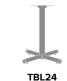

# Statement of Line

20.5W 20.5D 28.5H

**TBL32** 32W 32D 28.5H

**TBL40** 35.88W 35.88D 28.5H

**TBL24W** 20.5W 20.5D 30.5H

**TBL32W** 32W 32D 30.5H

**TBL40W** 35.88W 35.88D 30.5H