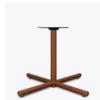

# x-base

Table Base

Kwalu's X- bases offer the straightforward practicality of a stable table base, with all of Kwalu's inherent benefits when it comes to style and maintenance. Wheelchair height base is also available.

Model: TBL32 32W 32D 28.5H